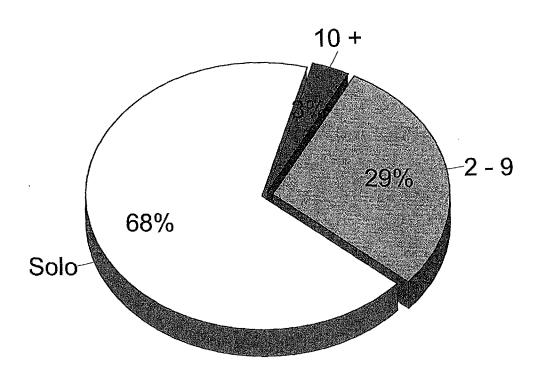

Figure B12 Detailed Analysis of Total Hours Attorneys Work Per Week

|        |       | Base | Percentile<br>25 | Median | Percentile<br>75 | Percentile<br>95 | Mean |
|--------|-------|------|------------------|--------|------------------|------------------|------|
| Region | Solo  | 30   | 40               | 48     | 30               | 40               | 48   |
|        | 2 - 9 | 14   | 44               | 49     | 14               | 44               | 49   |
|        | 10+   | 8    | 40               | 40     | 8                | 40               | 40   |
|        | Total | 52   | 40               | 48     | 52               | 40               | 48   |
| NY     | Solo  | 474  | 40               | 47     | 474              | 40               | 47   |
| Totals | 2-9   | 283  | 41               | 48     | 283              | 41               | 48   |
|        | 10+;  | 68   | 40               | 46     | 68               | 40               | 46   |
|        | Total | 825  | 40               | 48     | 825              | 40               | 48   |