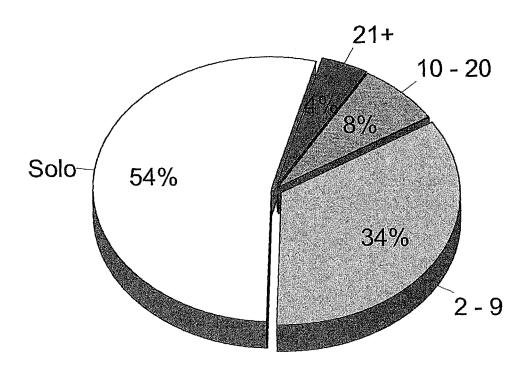

Figure B12 Detailed Analysis of Total Hours Attorneys Work Per Week

|        |       | Base | Percentile<br>25 | Median | Percentile<br>75 | Percentile<br>95 | Mean |
|--------|-------|------|------------------|--------|------------------|------------------|------|
| Region | Solo  | 30   | 40               | 48     | 30               | 40               | 48   |
|        | 2 - 9 | 14   | 44               | 49     | 14               | 44               | 49   |
|        | 10+   | 8    | 40               | 40     | 8                | 40               | 40   |
|        | Total | 52   | 40               | 48     | 52               | 40               | 48   |
| NY     | Solo  | 474  | 40               | 47     | 474              | 40               | 47   |
| Totals | 2-9   | 283  | 41               | 48     | 283              | 41               | 48   |
|        | 10+;  | 68   | 40               | 46     | 68               | 40               | 46   |
|        | Total | 825  | 40               | 48     | 825              | 40               | 48   |